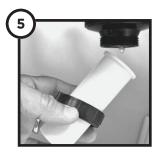

Insert 4 in. tailpieces to basket strainers; ensure proper use of washers for leakfree use

Once tailpieces are firmly in place, proceed to connect them to PVC continue waste system

Install PVC Wall Ptrap adapter for fast installation