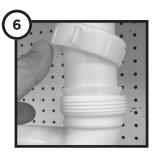

Insert 4 in. tailpieces to basket strainers; ensure proper use of washers for leakfree use

Once tailpieces are firmly in place, proceed to connect them to PVC continue waste system

Install PVC Wall Ptrap adapter for fast installation