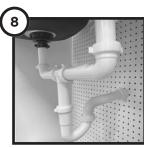

Insert 4 in. tailpieces to basket strainers; ensure proper use of washers for leakfree use

Once tailpieces are firmly in place, proceed to connect them to PVC continue waste system

Install PVC Wall Ptrap adapter for fast installation

Finally, connect PVC continue waste to PVC P-trap. Carefully connect P-Trap to Wall Adapter