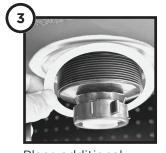

## **AquaSystems**°

## **AS-35005 — Complete Sink Replacement Kit**

## **KIT INCLUDES:**



## **Installation Instructions:**



Set basin strainer washers on sink holes



Once strainer washers are firmly in place, insert basket strainers into sink holes



Place additional strainer washers below sink



Carefully tighten basket strainer nuts in place



Insert 4 in. tailpieces to basket strainers; ensure proper use of washers for leakfree use



Once tailpieces are firmly in place, proceed to connect them to PVC continue waste system



Install PVC Wall Ptrap adapter for fast installation



Finally, connect PVC continue waste to PVC P-trap. Carefully connect P-Trap to Wall Adapter