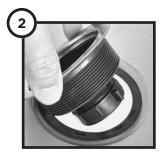

## **Installation Instructions:**

Set basin strainer washers on sink holes

Once strainer washers are firmly in place, insert basket strainers into sink holes

Place additional strainer washers below sink

Carefully tighten basket strainer nuts in place