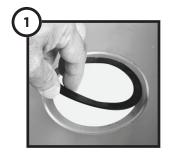

## **Installation Instructions:**

Set basin strainer washers on sink holes

Once strainer washers are firmly in place, insert basket strainers into sink holes

Place additional strainer washers below sink

Carefully tighten basket strainer nuts in place