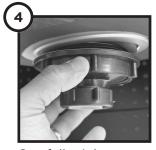

## **Installation Instructions:**

Set basin strainer washers on sink holes

Once strainer washers are firmly in place, insert basket strainers into sink holes

Place additional strainer washers below sink

Carefully tighten basket strainer nuts in place