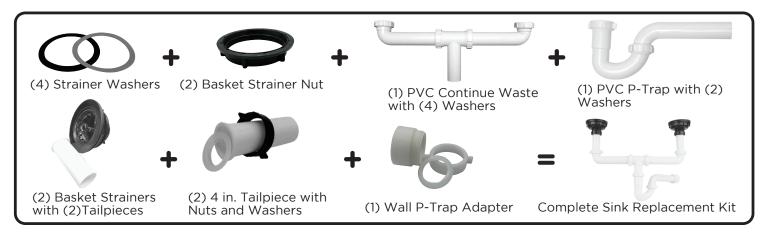

## **Installation Instructions:**

Set basin strainer washers on sink holes

Once strainer washers are firmly in place, insert basket strainers into sink holes

Place additional strainer washers below sink

Carefully tighten basket strainer nuts in place