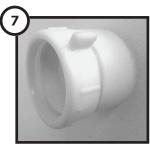

Finally, connect PVC continue waste to PVC P-trap. Carefully connect P-Trap to Wall Adapter